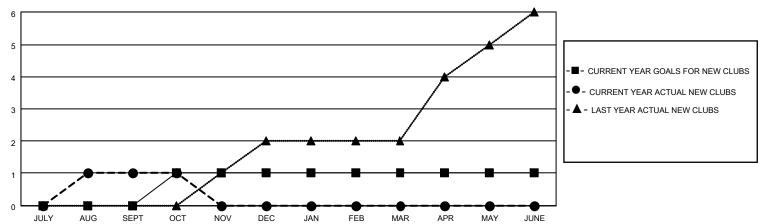

### GOALS AND ACTUAL NEW CLUBS CUMULATIVE

## District 352

| Clubs RESULTS FOR 2022-2023 |               |           |               | Members               |                        |                         |                                                    |
|-----------------------------|---------------|-----------|---------------|-----------------------|------------------------|-------------------------|----------------------------------------------------|
|                             |               |           |               | RESULTS FOR 2022-2023 |                        |                         |                                                    |
| QUARTER                     | NEW CLUB GOAL | NEW CLUBS | DROPPED CLUBS | QUARTER MEME          | BER GROWTH NET<br>GOAL | MEMBER GROWTH<br>ACTUAL | DROPPED<br>MEMBERS ACTUAL<br>(including transfers) |
| JULY/AUG/SEPT               | 0             | 1         | 4             | JULY/AUG/SEPT         | 15                     | 57                      | 82                                                 |
| OCT/NOV/DEC                 | 1             | 0         | 0             | OCT/NOV/DEC           | 15                     | 16                      | 30                                                 |
| JAN/FEB/MAR                 | 0             | 0         | 0             | JAN/FEB/MAR           | 15                     | 0                       | 0                                                  |
| APR/MAY/JUNE                | 0             | 0         | 0             | APR/MAY/JUNE          | 15                     | 0                       | 0                                                  |