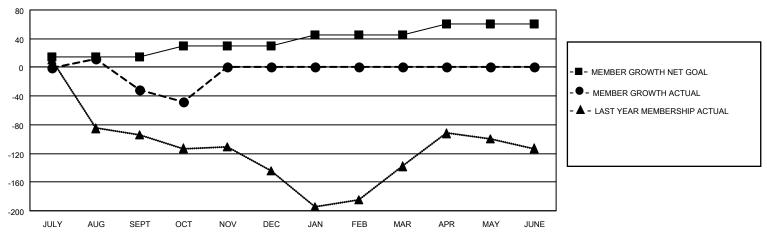

### GOALS AND ACTUAL MEMBERS CUMULATIVE

| DROPPED CLUBS: 4 |     | 19 CLUBS OF 62 ADDED 1 OR<br>MORE NEW MEMBERS | GENDER DISTRIBUTION                 |                              |  |
|------------------|-----|-----------------------------------------------|-------------------------------------|------------------------------|--|
|                  |     |                                               | MALE<br>FEMALE                      | 461 (35.06%)<br>853 (64.87%) |  |
| DROPPED MEMBERS  |     |                                               | NON BINARY<br>PREFER NOT TO ANSWER  | 0 (0.00%)                    |  |
| DECEASED         | 3   |                                               | THE ENTITY TO ANOWER                | 1 (0.0070)                   |  |
| CLUB CANCELLED   | 49  | CLICK HERE FOR CUMULATIVE                     | TOTAL FAMILY UNIT MEMBERS           | 377                          |  |
| OTHER            | 60  | MEMBERSHIP DATA                               |                                     |                              |  |
| TOTAL            | 112 |                                               | FAMILY MEMBERS PAYING HALF DUES 236 |                              |  |

## District 352

| Clubs RESULTS FOR 2022-2023 |               |           |               | Members               |                        |                         |                                                    |
|-----------------------------|---------------|-----------|---------------|-----------------------|------------------------|-------------------------|----------------------------------------------------|
|                             |               |           |               | RESULTS FOR 2022-2023 |                        |                         |                                                    |
| QUARTER                     | NEW CLUB GOAL | NEW CLUBS | DROPPED CLUBS | QUARTER MEME          | BER GROWTH NET<br>GOAL | MEMBER GROWTH<br>ACTUAL | DROPPED<br>MEMBERS ACTUAL<br>(including transfers) |
| JULY/AUG/SEPT               | 0             | 1         | 4             | JULY/AUG/SEPT         | 15                     | 57                      | 82                                                 |
| OCT/NOV/DEC                 | 1             | 0         | 0             | OCT/NOV/DEC           | 15                     | 16                      | 30                                                 |
| JAN/FEB/MAR                 | 0             | 0         | 0             | JAN/FEB/MAR           | 15                     | 0                       | 0                                                  |
| APR/MAY/JUNE                | 0             | 0         | 0             | APR/MAY/JUNE          | 15                     | 0                       | 0                                                  |